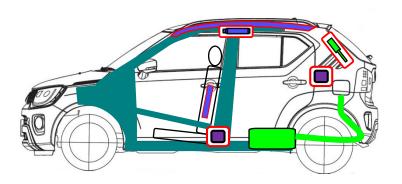

## **SUZUKI IGNIS**

K12C DUALJET engine with SHVS model

2016 – 8

|         | Airbag                                       |    | Stored<br>gas inflator                    |   | Seat belt pretensioner     |           | SRS<br>control unit                             |      | Pedestrian protection active system |
|---------|----------------------------------------------|----|-------------------------------------------|---|----------------------------|-----------|-------------------------------------------------|------|-------------------------------------|
| 2       | Automatic roll-<br>over protection<br>system |    | Gas strut/<br>Preloaded<br>spring         |   | High strength zone         |           | Zone requiring special attention                |      |                                     |
| 000 000 | Battery<br>low voltage                       | HH | Ultra capacitor,<br>low voltage           |   | Fuel tank                  |           | Gas tank                                        |      | Safety valve                        |
| 0 0     | High voltage battery pack                    | N  | High voltage<br>power cable/<br>component | 9 | High voltage<br>disconnect |           | Fuse box<br>disabling<br>high voltage<br>system | H4H  | Ultra capacitor,<br>high voltage    |
|         |                                              |    |                                           |   | ID No.                     | Version N | lo. Version                                     | date | Page                                |
|         |                                              |    |                                           |   | ATK412-02                  | 01        | 06 / 202                                        | 20   | 1/1                                 |