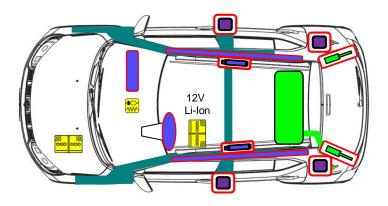

## **SUZUKI IGNIS**

K12C DUALJET engine with SHVS model

2016 – 8

|         | Airbag                                       |    | Stored<br>gas inflator                    |   | Seat belt pretensioner     |           | SRS<br>control unit                             |      | Pedestrian protection active system |
|---------|----------------------------------------------|----|-------------------------------------------|---|----------------------------|-----------|-------------------------------------------------|------|-------------------------------------|
| 2       | Automatic roll-<br>over protection<br>system |    | Gas strut/<br>Preloaded<br>spring         |   | High strength zone         |           | Zone requiring special attention                |      |                                     |
| 000 000 | Battery<br>low voltage                       | HH | Ultra capacitor,<br>low voltage           |   | Fuel tank                  |           | Gas tank                                        |      | Safety valve                        |
| 0 0     | High voltage battery pack                    | N  | High voltage<br>power cable/<br>component | 9 | High voltage<br>disconnect |           | Fuse box<br>disabling<br>high voltage<br>system | H4H  | Ultra capacitor,<br>high voltage    |
|         |                                              |    |                                           |   | ID No.                     | Version N | lo. Version                                     | date | Page                                |
|         |                                              |    |                                           |   | ATK412-02                  | 01        | 06 / 202                                        | 20   | 1/1                                 |