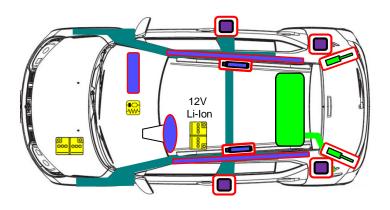

## **SUZUKI IGNIS**

K12D DUALJET engine with SHVS model

2020 - 1

|         | Airbag                                       |   | Stored<br>gas inflator                    |   | Seat belt pretensioner     |           | SRS<br>control unit                             |      | Pedestrian<br>protection active<br>system |
|---------|----------------------------------------------|---|-------------------------------------------|---|----------------------------|-----------|-------------------------------------------------|------|-------------------------------------------|
| 2       | Automatic roll-<br>over protection<br>system |   | Gas strut/<br>Preloaded<br>spring         |   | High strength zone         |           | Zone requiring special attention                |      |                                           |
| 000 000 | Battery<br>low voltage                       | H | Ultra capacitor,<br>low voltage           |   | Fuel tank                  |           | Gas tank                                        |      | Safety valve                              |
| 0 0     | High voltage battery pack                    | N | High voltage<br>power cable/<br>component | 9 | High voltage<br>disconnect |           | Fuse box<br>disabling<br>high voltage<br>system | H4H  | Ultra capacitor,<br>high voltage          |
|         |                                              |   |                                           |   | ID No.                     | Version N | o. Version                                      | date | Page                                      |
|         |                                              |   |                                           |   | ATK412-03                  | 01        | 06 / 20                                         | 20   | 1 / 1                                     |