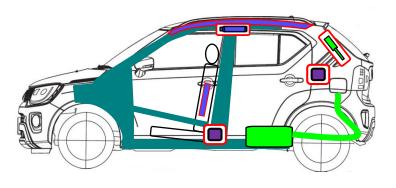

## **SUZUKI IGNIS**

K12D DUALJET engine with SHVS model

2020 - 1

|         | Airbag                                       |   | Stored<br>gas inflator                    |   | Seat belt pretensioner     |           | SRS<br>control unit                             |      | Pedestrian<br>protection active<br>system |
|---------|----------------------------------------------|---|-------------------------------------------|---|----------------------------|-----------|-------------------------------------------------|------|-------------------------------------------|
| 2       | Automatic roll-<br>over protection<br>system |   | Gas strut/<br>Preloaded<br>spring         |   | High strength zone         |           | Zone requiring special attention                |      |                                           |
| 000 000 | Battery<br>low voltage                       | H | Ultra capacitor,<br>low voltage           |   | Fuel tank                  |           | Gas tank                                        |      | Safety valve                              |
| 0 0     | High voltage battery pack                    | N | High voltage<br>power cable/<br>component | 9 | High voltage<br>disconnect |           | Fuse box<br>disabling<br>high voltage<br>system | H4H  | Ultra capacitor,<br>high voltage          |
|         |                                              |   |                                           |   | ID No.                     | Version N | o. Version                                      | date | Page                                      |
|         |                                              |   |                                           |   | ATK412-03                  | 01        | 06 / 20                                         | 20   | 1 / 1                                     |