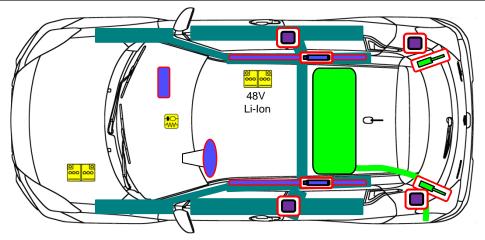

## **SUZUKI SWIFT SPORT**

 $\mathsf{K14D}\ \mathsf{BOOSTERJET}$  engine with 48V SHVS model

2019-12

|         | Airbag                                       |           | Stored<br>gas inflator                    |  | Seat belt pretensioner     |           | SRS<br>control unit                             |  |      | Pedestrian<br>protection active<br>system |
|---------|----------------------------------------------|-----------|-------------------------------------------|--|----------------------------|-----------|-------------------------------------------------|--|------|-------------------------------------------|
| 7       | Automatic roll-<br>over protection<br>system |           | Gas strut/<br>Preloaded<br>spring         |  | High strength zone         |           | Zone requiring special attention                |  |      |                                           |
| 000 000 | Battery<br>low voltage                       | =         | Ultra capacitor,<br>low voltage           |  | Fuel tank                  |           | Gas tank                                        |  | X    | Safety valve                              |
| 0 0     | High voltage battery pack                    | N         | High voltage<br>power cable/<br>component |  | High voltage<br>disconnect |           | Fuse box<br>disabling<br>high voltage<br>system |  | 4    | Ultra capacitor,<br>high voltage          |
|         |                                              |           |                                           |  | ID No.                     | Version N | /ersion No. Version                             |  | date | Page                                      |
|         |                                              | A2L414-01 | 01 0                                      |  | 06 / 2020                  |           | 1/1                                             |  |      |                                           |