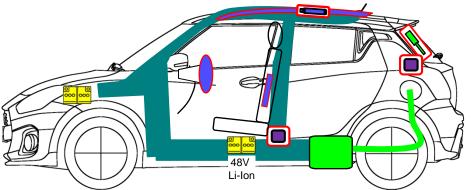

## **SUZUKI SWIFT SPORT**

 $\mathsf{K14D}\ \mathsf{BOOSTERJET}$  engine with 48V SHVS model

2019-12

|         | Airbag                                       |           | Stored<br>gas inflator                    |  | Seat belt pretensioner     |           | SRS<br>control unit                             |  |      | Pedestrian<br>protection active<br>system |
|---------|----------------------------------------------|-----------|-------------------------------------------|--|----------------------------|-----------|-------------------------------------------------|--|------|-------------------------------------------|
| 7       | Automatic roll-<br>over protection<br>system |           | Gas strut/<br>Preloaded<br>spring         |  | High strength zone         |           | Zone requiring special attention                |  |      |                                           |
| 000 000 | Battery<br>low voltage                       | =         | Ultra capacitor,<br>low voltage           |  | Fuel tank                  |           | Gas tank                                        |  | X    | Safety valve                              |
| 0 0     | High voltage battery pack                    | N         | High voltage<br>power cable/<br>component |  | High voltage<br>disconnect |           | Fuse box<br>disabling<br>high voltage<br>system |  | 4    | Ultra capacitor,<br>high voltage          |
|         |                                              |           |                                           |  | ID No.                     | Version N | /ersion No. Version                             |  | date | Page                                      |
|         |                                              | A2L414-01 | 01 0                                      |  | 06 / 2020                  |           | 1/1                                             |  |      |                                           |