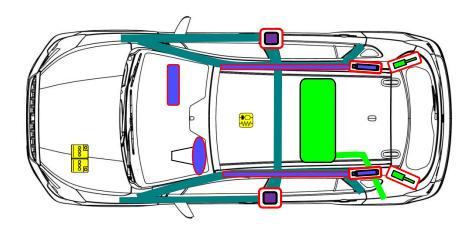

## **SUZUKI SX4 S-Cross**

K14C BOOSTERJET engine model

2016 - 6

|         | Airbag                                       |   | Stored<br>gas inflator              |   | Seat belt pretensioner  |              | SRS<br>control unit                             |      | Pedestrian<br>protection active<br>system |
|---------|----------------------------------------------|---|-------------------------------------|---|-------------------------|--------------|-------------------------------------------------|------|-------------------------------------------|
|         | Automatic roll-<br>over protection<br>system |   | Gas strut/<br>Preloaded<br>spring   |   | High strength zone      |              | Zone requiring special attention                |      |                                           |
| 000 000 | Battery<br>low voltage                       | = | Ultra capacitor,<br>low voltage     |   | Fuel tank               |              | Gas tank                                        |      | Safety valve                              |
| 0 0     | High voltage<br>battery pack                 | N | High voltage power cable/ component | 9 | High voltage disconnect |              | Fuse box<br>disabling<br>high voltage<br>system | 141  | Ultra capacitor,<br>high voltage          |
|         |                                              |   |                                     |   | ID No.                  | Version N    | lo. Version                                     | date | Page                                      |
|         |                                              |   |                                     |   | AKK414-01               | 01 06 / 2020 |                                                 | 20   | 1 / 1                                     |