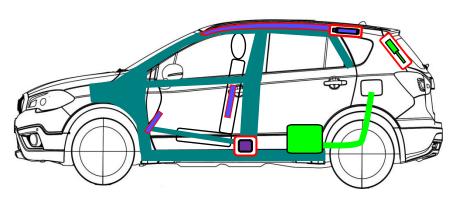

## **SUZUKI SX4 S-Cross**

K14C BOOSTERJET engine model

2016 - 6

|         | Airbag                                       |   | Stored<br>gas inflator              |   | Seat belt pretensioner  |              | SRS<br>control unit                             |      | Pedestrian<br>protection active<br>system |
|---------|----------------------------------------------|---|-------------------------------------|---|-------------------------|--------------|-------------------------------------------------|------|-------------------------------------------|
|         | Automatic roll-<br>over protection<br>system |   | Gas strut/<br>Preloaded<br>spring   |   | High strength zone      |              | Zone requiring special attention                |      |                                           |
| 000 000 | Battery<br>low voltage                       | = | Ultra capacitor,<br>low voltage     |   | Fuel tank               |              | Gas tank                                        |      | Safety valve                              |
| 0 0     | High voltage<br>battery pack                 | N | High voltage power cable/ component | 9 | High voltage disconnect |              | Fuse box<br>disabling<br>high voltage<br>system | 141  | Ultra capacitor,<br>high voltage          |
|         |                                              |   |                                     |   | ID No.                  | Version N    | lo. Version                                     | date | Page                                      |
|         |                                              |   |                                     |   | AKK414-01               | 01 06 / 2020 |                                                 | 20   | 1 / 1                                     |