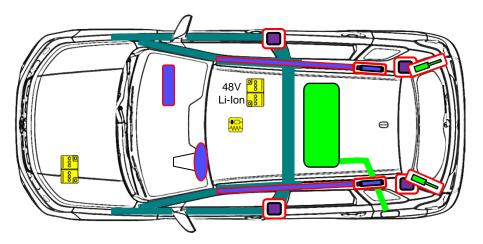

## **SUZUKI VITARA**

K14D BOOSTERJET engine with 48V SHVS model

2019-12

|         | Airbag                                       |           | Stored<br>gas inflator              |  | Seat belt pretensioner  |           | SRS<br>control unit                             |  |      | Pedestrian<br>protection active<br>system |
|---------|----------------------------------------------|-----------|-------------------------------------|--|-------------------------|-----------|-------------------------------------------------|--|------|-------------------------------------------|
|         | Automatic roll-<br>over protection<br>system |           | Gas strut/<br>Preloaded<br>spring   |  | High strength zone      |           | Zone requiring special attention                |  |      |                                           |
| 000 000 | Battery<br>low voltage                       | =         | Ultra capacitor,<br>low voltage     |  | Fuel tank               |           | Gas tank                                        |  | X    | Safety valve                              |
| 0       | High voltage battery pack                    | N         | High voltage power cable/ component |  | High voltage disconnect |           | Fuse box<br>disabling<br>high voltage<br>system |  | 4    | Ultra capacitor,<br>high voltage          |
|         |                                              |           |                                     |  | ID No.                  | Version N | No. Version                                     |  | date | Page                                      |
|         |                                              | APK414-02 | 02                                  |  | 06 / 2020               |           | 1 / 1                                           |  |      |                                           |