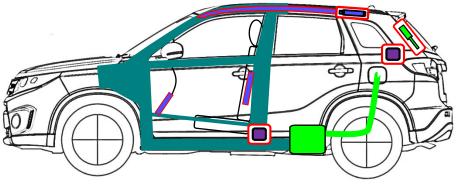

## **SUZUKI VITARA**

K14D BOOSTERJET engine with 48V SHVS model

2019-12

|         | Airbag                                       |           | Stored<br>gas inflator              |  | Seat belt pretensioner  |           | SRS<br>control unit                             |  |      | Pedestrian<br>protection active<br>system |
|---------|----------------------------------------------|-----------|-------------------------------------|--|-------------------------|-----------|-------------------------------------------------|--|------|-------------------------------------------|
|         | Automatic roll-<br>over protection<br>system |           | Gas strut/<br>Preloaded<br>spring   |  | High strength zone      |           | Zone requiring special attention                |  |      |                                           |
| 000 000 | Battery<br>low voltage                       | =         | Ultra capacitor,<br>low voltage     |  | Fuel tank               |           | Gas tank                                        |  | X    | Safety valve                              |
| 0       | High voltage battery pack                    | N         | High voltage power cable/ component |  | High voltage disconnect |           | Fuse box<br>disabling<br>high voltage<br>system |  | 4    | Ultra capacitor,<br>high voltage          |
|         |                                              |           |                                     |  | ID No.                  | Version N | No. Version                                     |  | date | Page                                      |
|         |                                              | APK414-02 | 02                                  |  | 06 / 2020               |           | 1 / 1                                           |  |      |                                           |