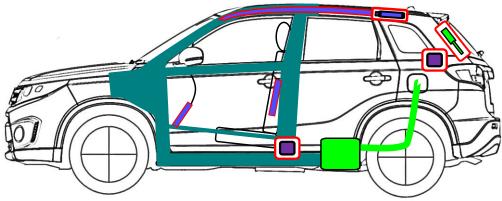

## **SUZUKI VITARA**

K14C BOOSTERJET engine model

2015-09

|         | Airbag                                       |   | Stored<br>gas inflator                    |  | Seat belt<br>pretensioner  |             | SRS<br>control uni                              |         | Pedestrian protection active system |
|---------|----------------------------------------------|---|-------------------------------------------|--|----------------------------|-------------|-------------------------------------------------|---------|-------------------------------------|
| 2       | Automatic roll-<br>over protection<br>system |   | Gas strut/<br>Preloaded<br>spring         |  | High strength zone         |             | Zone requiri<br>special<br>attention            | ng      |                                     |
| 000 000 | Battery<br>low voltage                       | = | Ultra capacitor,<br>low voltage           |  | Fuel tank                  |             | Gas tank                                        |         | Safety valve                        |
| 0 0     | High voltage<br>battery pack                 | N | High voltage<br>power cable/<br>component |  | High voltage<br>disconnect |             | Fuse box<br>disabling<br>high voltage<br>system |         | Ultra capacitor,<br>high voltage    |
|         |                                              |   |                                           |  | ID No.                     | Version N   | lo. Vers                                        | on date | Page                                |
|         |                                              |   |                                           |  | APK414-01                  | 02 06 / 202 |                                                 | 2020    | 1/1                                 |