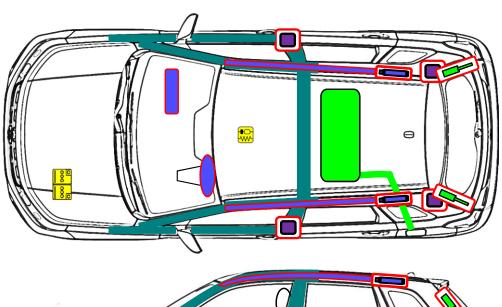

## **SUZUKI VITARA**

K14C BOOSTERJET engine model

2015-09

|         | Airbag                                       |   | Stored<br>gas inflator                    |  | Seat belt<br>pretensioner  |             | SRS<br>control uni                              |         | Pedestrian protection active system |
|---------|----------------------------------------------|---|-------------------------------------------|--|----------------------------|-------------|-------------------------------------------------|---------|-------------------------------------|
| 2       | Automatic roll-<br>over protection<br>system |   | Gas strut/<br>Preloaded<br>spring         |  | High strength zone         |             | Zone requiri<br>special<br>attention            | ng      |                                     |
| 000 000 | Battery<br>low voltage                       | = | Ultra capacitor,<br>low voltage           |  | Fuel tank                  |             | Gas tank                                        |         | Safety valve                        |
| 0 0     | High voltage<br>battery pack                 | N | High voltage<br>power cable/<br>component |  | High voltage<br>disconnect |             | Fuse box<br>disabling<br>high voltage<br>system |         | Ultra capacitor,<br>high voltage    |
|         |                                              |   |                                           |  | ID No.                     | Version N   | lo. Vers                                        | on date | Page                                |
|         |                                              |   |                                           |  | APK414-01                  | 02 06 / 202 |                                                 | 2020    | 1/1                                 |